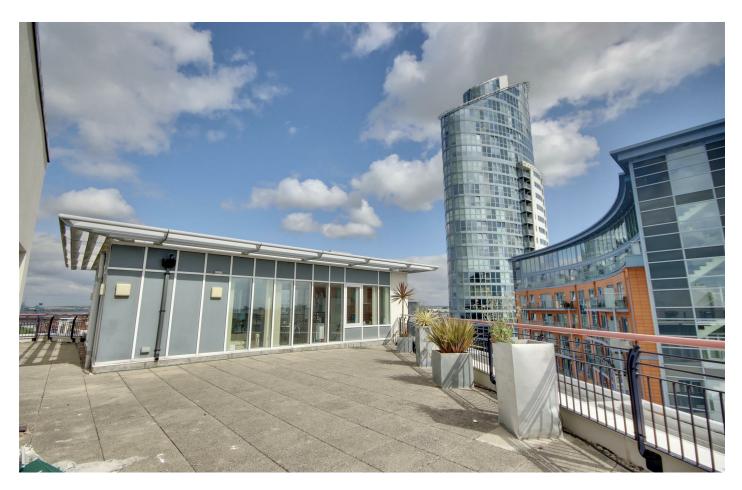

# **PROPERTY INFORMATION**

**ROOF TERRACE** 69'6" x 61'4" max (21.18m x 18.69m max)

Boasting three outside areas, including a roof terrace, potentially the biggest in Gunwharf, you can relax in relative harmony.

The property will suit professional people or someone looking for a second property who may travel abroad regularly. The property is very much a 'lock and leave' if you wanted it to be.