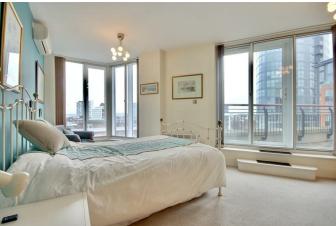

Both bedrooms are good size doubles enjoy private balconies, with the master also benefitting from a ensuite bathroom and a walk in wardrobe.

The entrance hall includes multiple large storage cupboards, including a spacious cloakroom, which could easily function as a study.

### **BEDROOM ONE**

12'1" x 23'7" max (3.68m x 7.19m max)

#### **BALCONY ONE**

19' x 14'4" max (5.79m x 4.37m max)