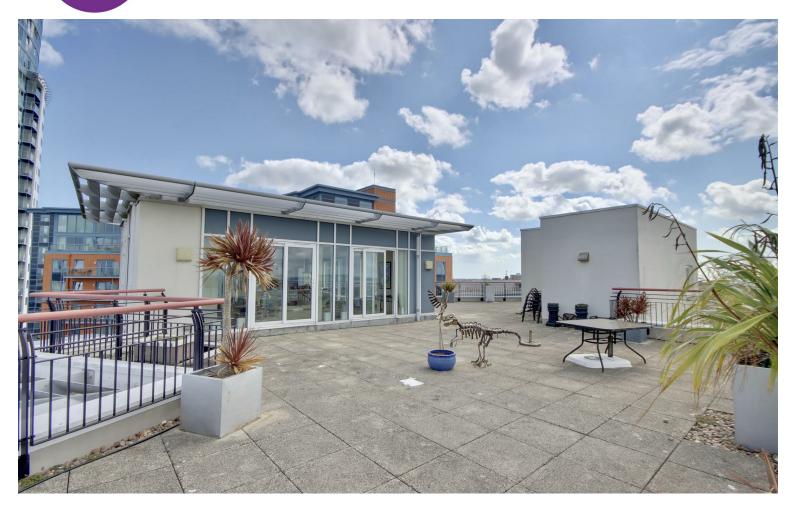

Boasting three outside areas, including a roof terrace, potentially the biggest in Gunwharf, you can relax in relative harmony.

The property will suit professional people or someone looking for a second property who may travel abroad regularly. The property is very much a 'lock and leave' if you wanted it to be.

# **PROPERTY INFORMATION**

**ROOF TERRACE** 69'6" x 61'4" max (21.18m x 18.69m max)