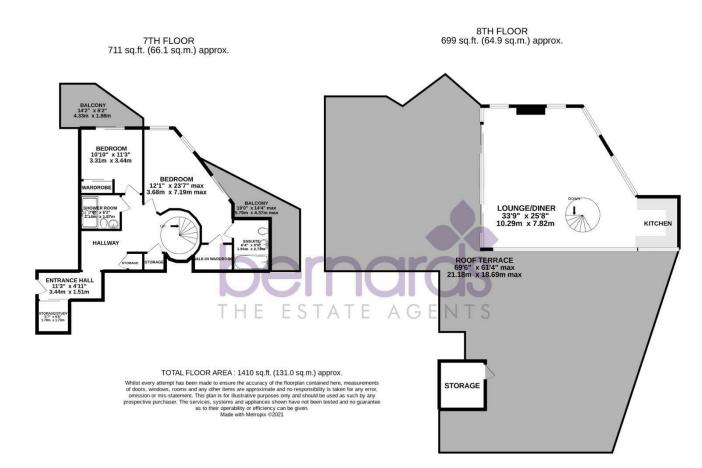

# **PROPERTY INFORMATION**

**ROOF TERRACE** 69'6" x 61'4" max (21.18m x 18.69m max)

#### **KITCHEN/LOUNGE/DINER** 33'9" x 25'8" (10.29m x 7.82m)

### **BEDROOM ONE**

12'1" x 23'7" max (3.68m x 7.19m max)

## ENSUITE

6'4" x 9 (1.93m x 2.74m)

#### **BALCONY ONE**

19' x 14'4" max (5.79m x 4.37m max)

#### **BEDROOM TWO**

10'10' x 11'3" (3.30m' x 3.43m)

#### SHOWER ROOM 7' x 6'2" (2.13m x 1.88m)